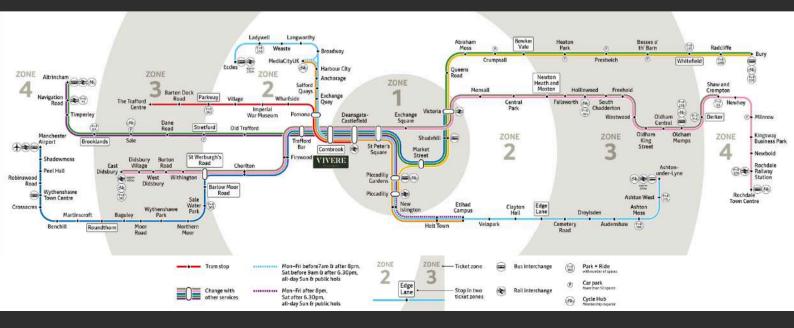

ess in the heart of the city centre.

74 ONE BEDS From £228,235 158
TWO BEDS
From £328,298

5
PENTHOUSES
From £748,235



## **KEY FACTS**

| Developer:            | Forshaw Group                        |
|-----------------------|--------------------------------------|
| Address:              | 70 Cornbrook Rd, Manchester, M15 4WB |
| Estimated Completion: | Q2 2027                              |
| Number of units:      | 237                                  |
| Expected Yield:       | 6%                                   |
| Lease Length:         | 999 years                            |
| Ground Rent:          | Zero                                 |
| Service Charges:      | Service Charge Est £3.59 psf         |



# DEVELOPMENT VIEW



#### LOCATED IN MANCHESTER



#### **METROLINK**























## **FLOOR PLAN**



# WHY MANCHESTER

Voted UK's number 1 investment location 2024



120,670

Number of higher-education students, one of the highest figures in Europe

#### Largest city region

outside London (ONS).





5,000

Number of people moving to the city centre each year

£86bn

Size of Manchester's economy





More 25-29 year-olds

Living in the region than anywhere else in the UK (ONS)

65,000

New jobs in Manchester by 2040



#### **RESERVATION PROCESS**

Reservation deposit £5,000 net of fees to the bank account listed on the reservation form, alongside fully filled reservation form and KYC documents

10% exchange now

10%
3 months later

80% on completion



#### **LEGAL INFORMATION**

Buyers Recommended Solicitor Riseam Sharples

N: Hayley Marler