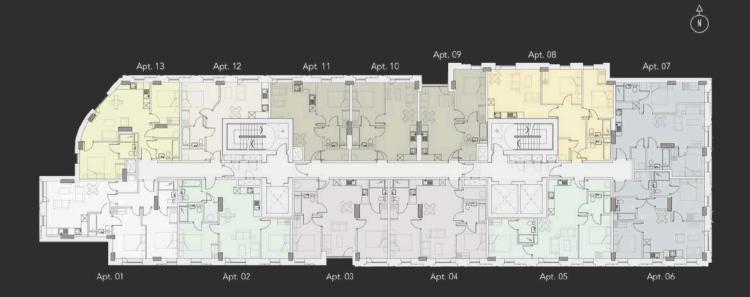

ONE BEDS From £228,235 158
TWO BEDS
From £328,298

5
PENTHOUSES
From £748,235



## **KEY FACTS**

| Developer:            | Forshaw Group                        |
|-----------------------|--------------------------------------|
| Address:              | 70 Cornbrook Rd, Manchester, M15 4WB |
| Estimated Completion: | Q2 2027                              |
| Number of units:      | 237                                  |
| Expected Yield:       | 6%                                   |
| Lease Length:         | 999 years                            |
| Ground Rent:          | Zero                                 |
| Service Charges:      | Service Charge Est £3.59 psf         |



# DEVELOPMENT VIEW



#### LOCATED IN MANCHESTER



#### **METROLINK**























## **FLOOR PLAN**



# WHY MANCHESTER

Voted UK's number 1 investment location 2024



120,670

Number of higher-education students, one of the highest figures in Europe

#### Largest city region

outside London (ONS).





5,000

Number of people moving to the city centre each year

£86bn

Size of Manchester's economy





More 25-29 year-olds

Living in the region than anywhere else in the UK (ONS)

65,000

New jobs in Manchester by 2040



#### **RESERVATION PROCESS**

Reservation deposit £5,000 net of fees to the bank account listed on the reservation form, alongside fully filled reservation form and KYC documents

10% exchange now

10%
3 months later

80% on completion



#### **LEGAL INFORMATION**

Buyers Recommended Solicitor Riseam Sharples

N: Hayley Marler

**T:** +44 (0) 20 7836 9555 **E:** hayley