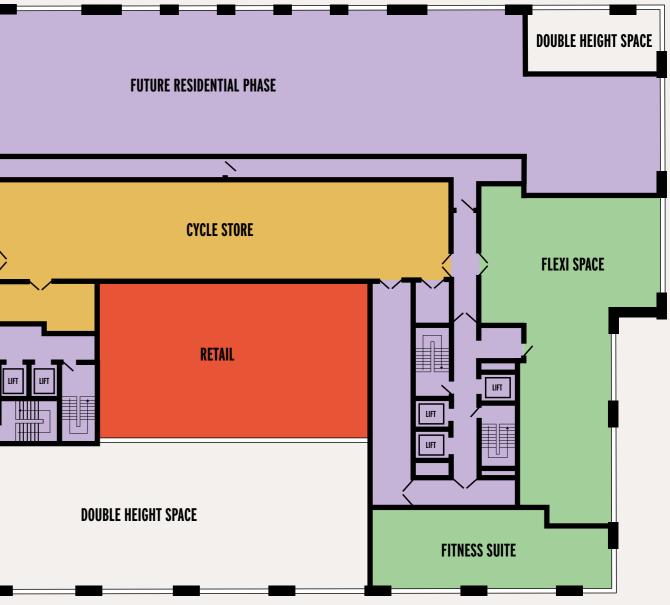

## THE MEZZANINE

Ascend to the Mezzanine Level-a hub for residents to seamlessly blend work, wellness, and community. Residents can enjoy the state-of-theart fitness suite, flexible co-working space, large expanses of retail and convenient cycle storage for eco-friendly commuting.