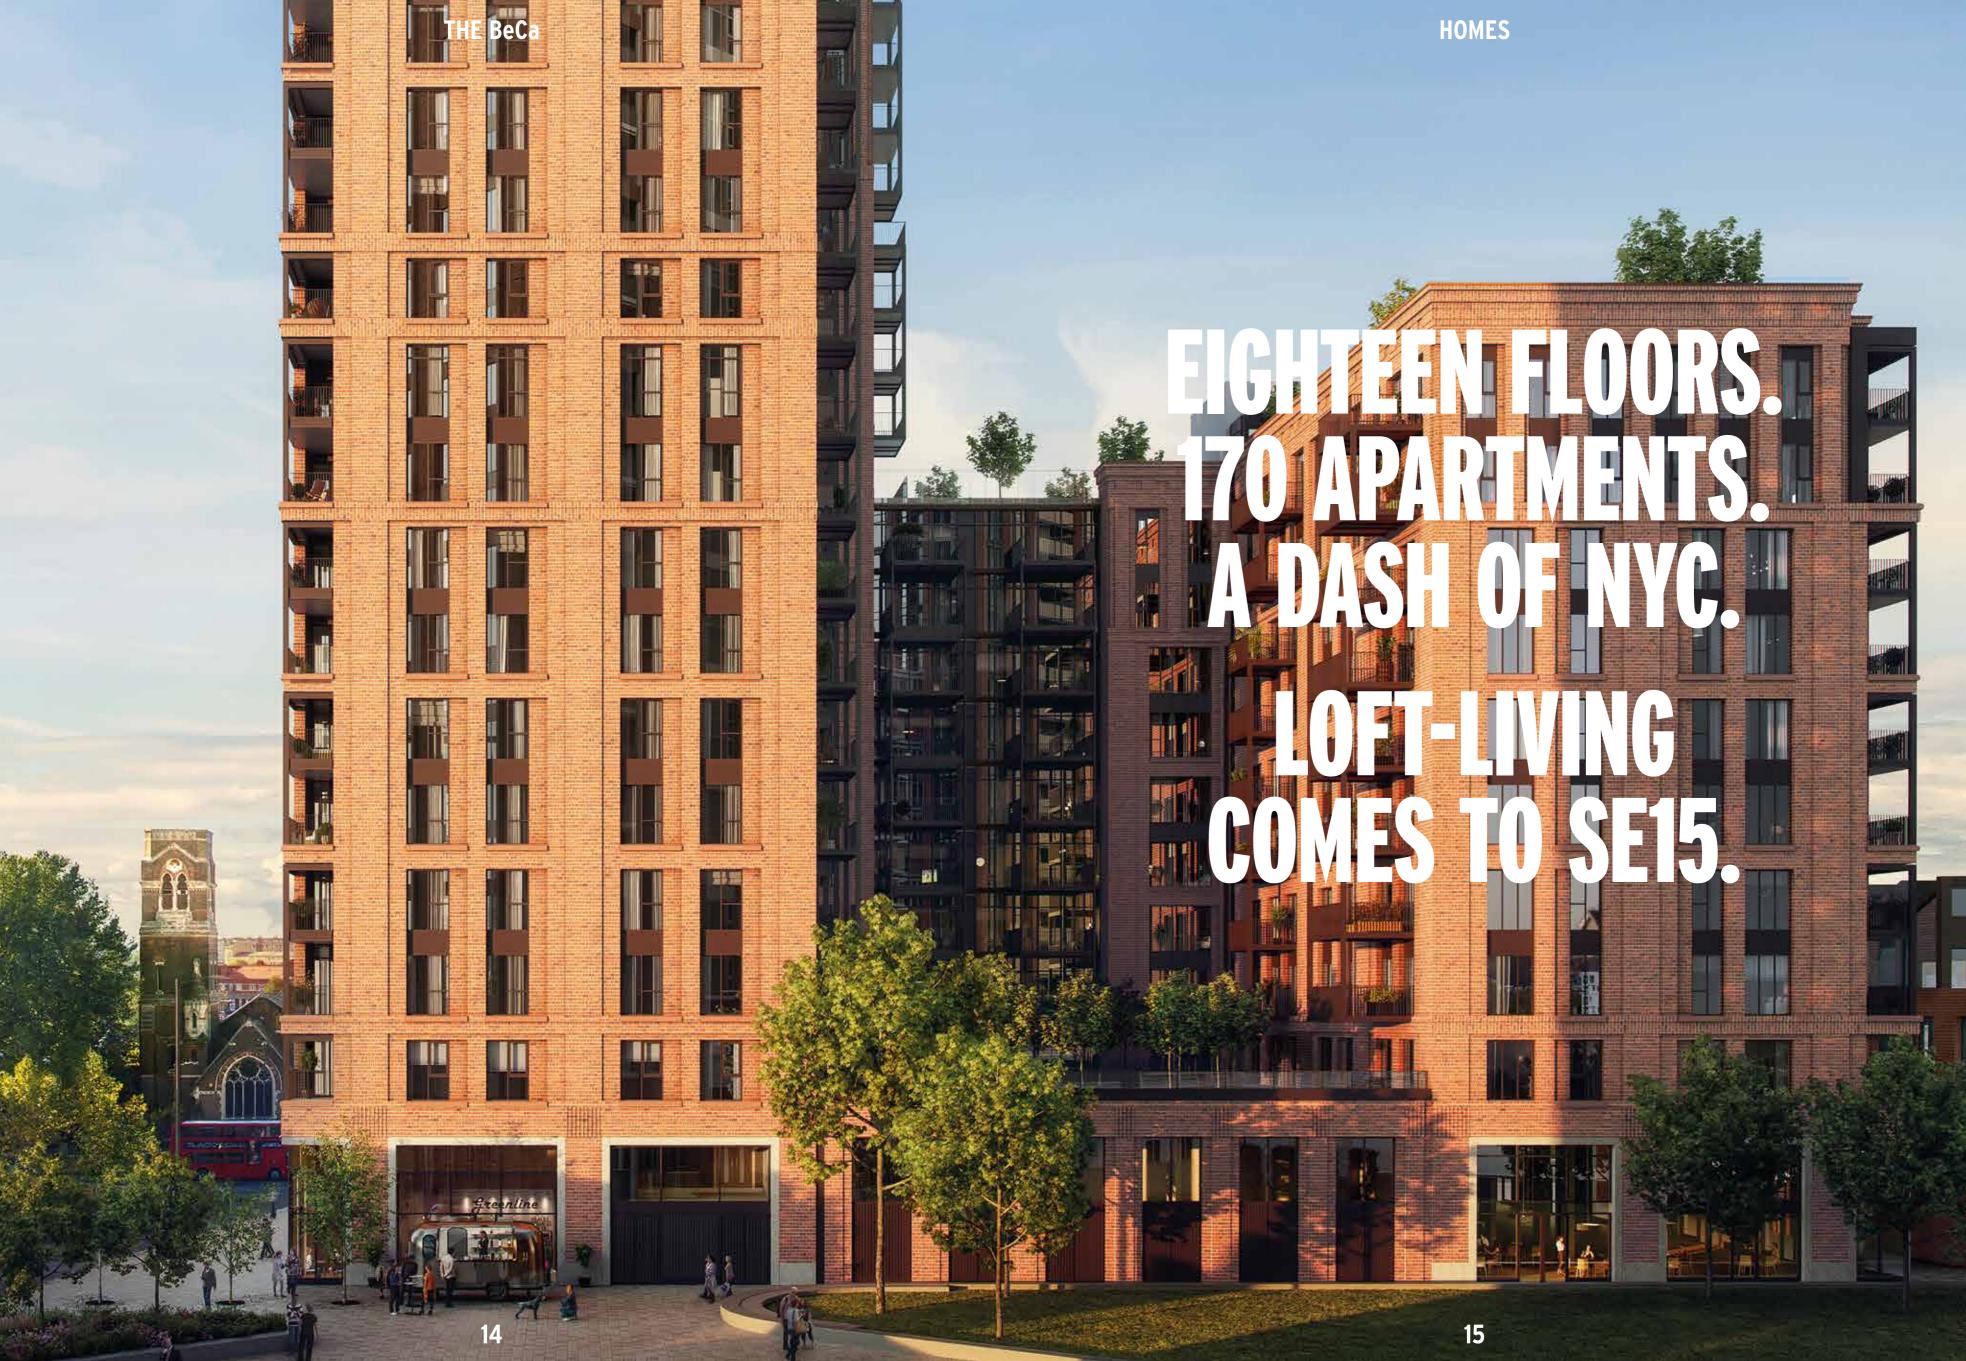

# **AWARD-WINNING** ARCHITECTS FARRELLS, THE INSPIRATION FOR THE BECA COMES FROM **TRIBECA, NYC.**

# **DESIGNED BY LONDON'S** THE STERLING MASON IN

HOMES

The BeCa is the first phase of an exciting new 5-acre site, offering 170 New York-styled one- and two-bedroom apartments arranged above bustling new retail space. Amenities will include a concierge, co-working space, games room, fitness suite, and communal roof terraces offering panoramic views across the London skyline. At the center of the development is a green oasis, surrounded by Sainsbury's, coffee shops, and other retail options.

### **THE BECA IS A MODERN PLACE TO CALL HOME WITH 170 1 AND 2 BEDROOM APARTMENTS.**