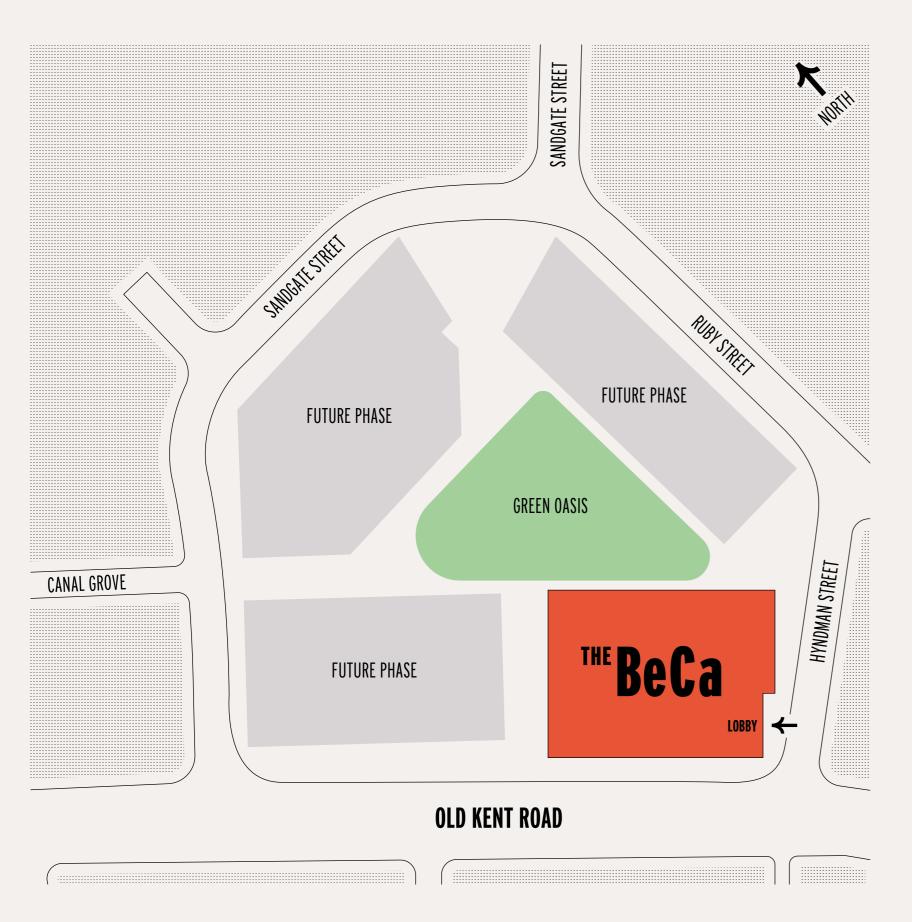

l include a concierge, co-working space, games room, fitness suite, and communal roof terraces offering panoramic views across the London skyline. At the center of the development is a green oasis, surrounded by Sainsbury's, coffee shops, and other retail options.

## SUSTAINABILITY SHOULD BE THE BUILDING DES GNED EEN SPACE AT **ITS CORE AND** ACHIEVE 3

**CONNECTING** FR

HOMES

### **THE BECA IS A MODERN PLACE TO CALL HOME WITH 170 1 AND 2 BEDROOM APARTMENTS.**

### EACH HAS ITS OWN OUTDOOR SPACE AS WELL AS ACCESS TO A PRIVATE GYM, 3 ROOF **TERRACES AND A CONCIERGE.**

### **OUR CO-WORKING SPACE GIVES YOU A PLACE TO WORK FROM HOME** WITHOUT THE DISTRACTIONS.

### **BAKERLOOP BUS ROUTES** THE B **& CASTLE IN JUST 2 STOPS / 6 MINUTES.**

9

# SITE MAP

#### THEBeCa, 651-657 OLD KENT ROAD







## THE GROUND FLOOR

At THE BeCa, ground-floor amenities cater to residents' convenience and comfort. The exclusive residents' lobby, on-site coffee shop, and attentive concierge service create a safe haven from the buzz of the city. Additionally, residents can expect exciting new up-and-coming retail, including the conveniently located new Sainsbury's supermarket.





HOMES



## THE MEZZANINE

Ascend to the Mezzanine Level-a hub for residents to seamlessly blend work, wellness, and community. Residents can enjoy the state-of-theart fitness suite, flexible co-working space, large expanses of retail and convenient cycle storage for eco-friendly commuting.



## RAW CONCRETE. DARK METAL ACCENTS.







# GOOD LUNE COON AND EE

#### **\*SPECIFICATIONS SUBJECT TO CHANGE**

a langert

H