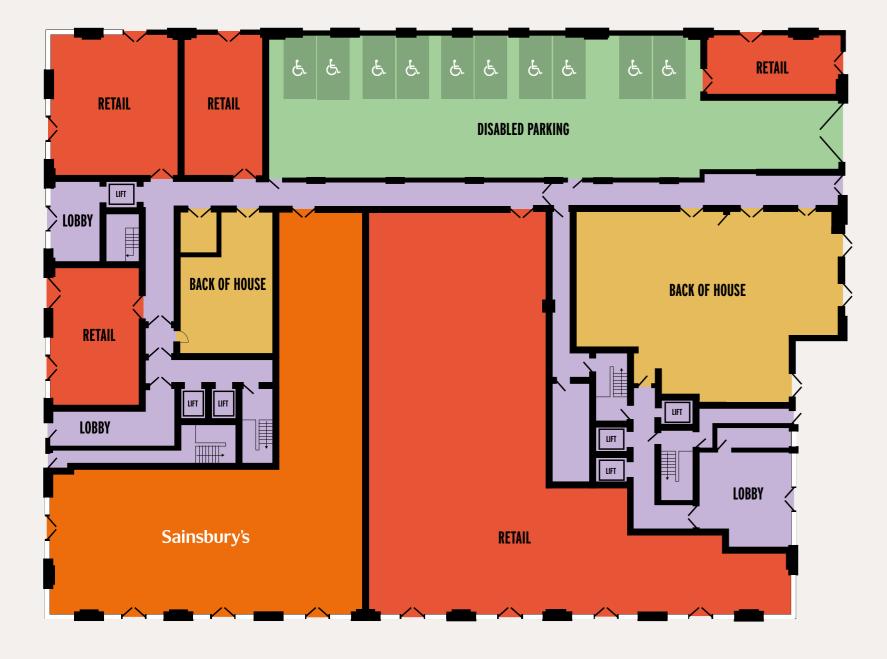

# SITE MAP

#### THEBeCa, 651-657 OLD KENT ROAD

## THE GROUND FLOOR

At THE BeCa, ground-floor amenities cater to residents' convenience and comfort. The exclusive residents' lobby, on-site coffee shop, and attentive concierge service create a safe haven from the buzz of the city. Additionally, residents can expect exciting new up-and-coming retail, including the conveniently located new Sainsbury's supermarket.