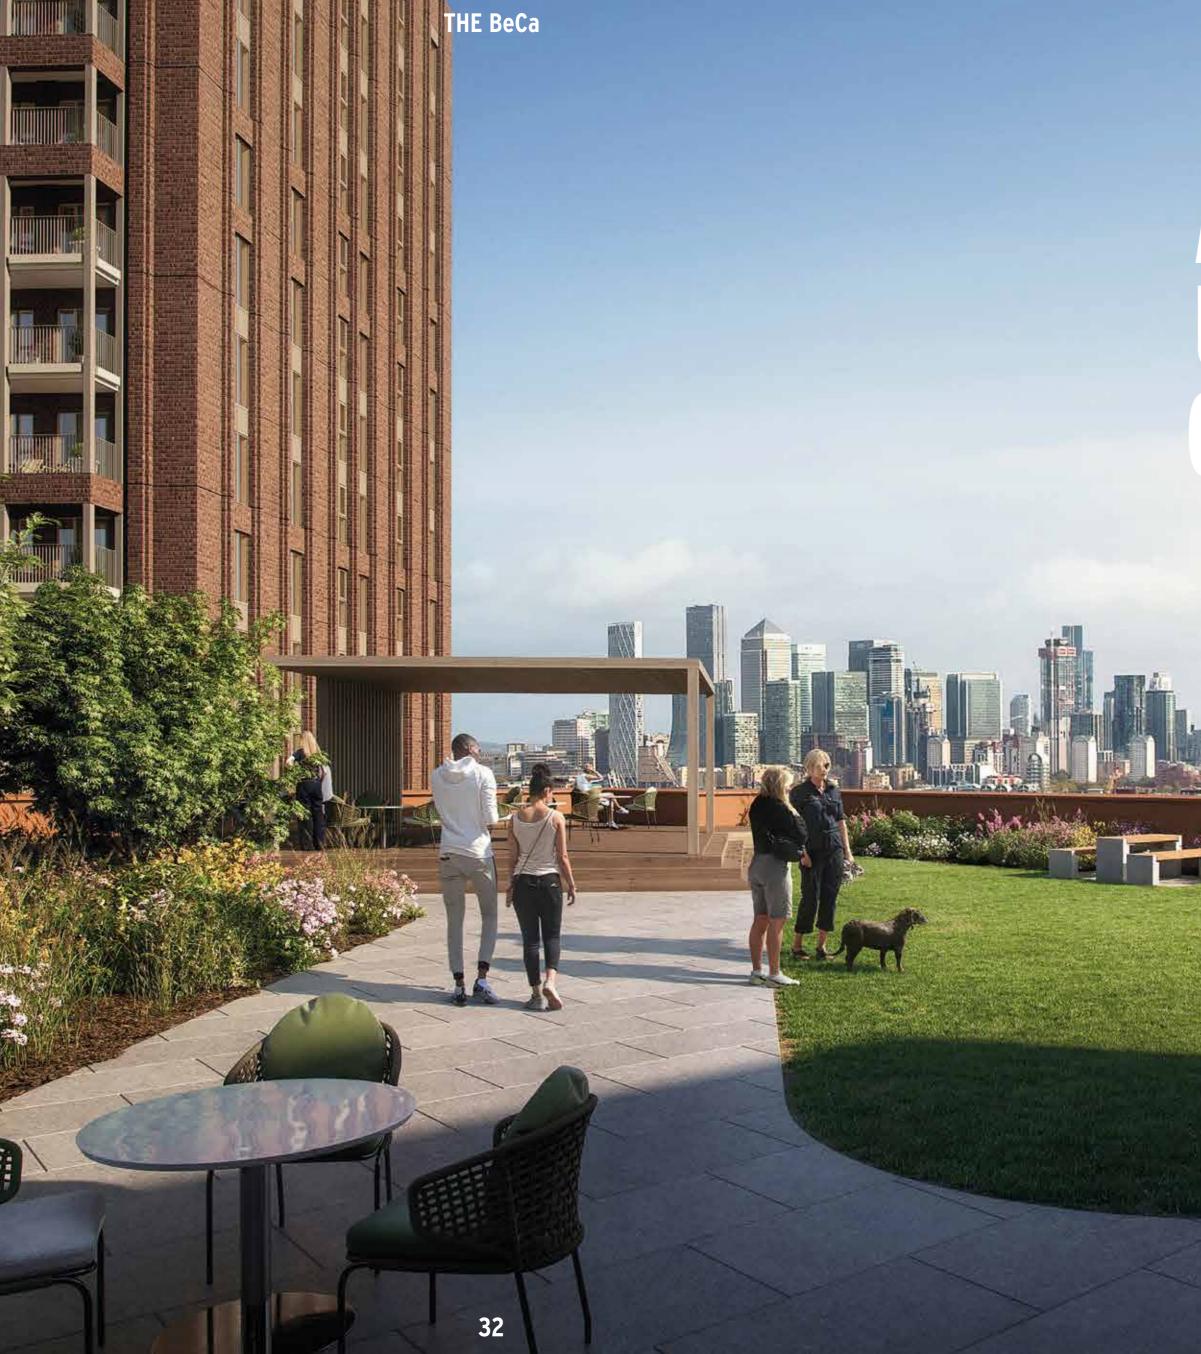

### EACH HAS ITS OWN OUTDOOR SPACE AS WELL AS ACCESS TO A PRIVATE GYM, 3 ROOF **TERRACES AND A CONCIERGE.**

### ABOVE THE CITY. UNDER THE SUN. GREEN ALL OVER.