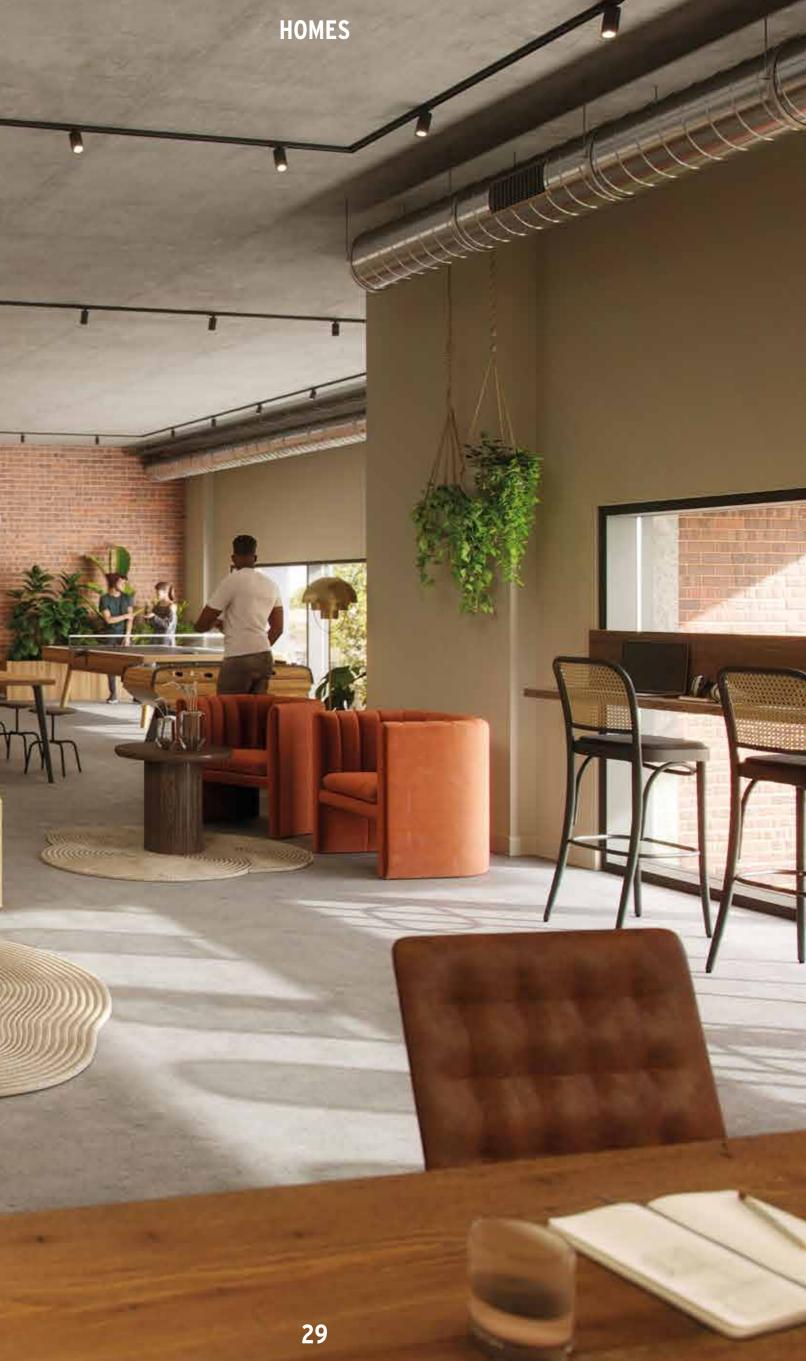

# **DESIGNED BY LONDON'S** THE STERLING MASON IN

HOMES

The BeCa is the first phase of an exciting new 5-acre site, offering 170 New York-styled one- and two-bedroom apartments arranged above bustling new retail space. Amenities will include a concierge, co-working space, games room, fitness suite, and communal roof terraces offering panoramic views across the London skyline. At the center of the development is a green oasis, surrounded by Sainsbury's, coffee shops, and other retail options.

### **OUR CO-WORKING SPACE GIVES YOU A PLACE TO WORK FROM HOME** WITHOUT THE DISTRACTIONS.